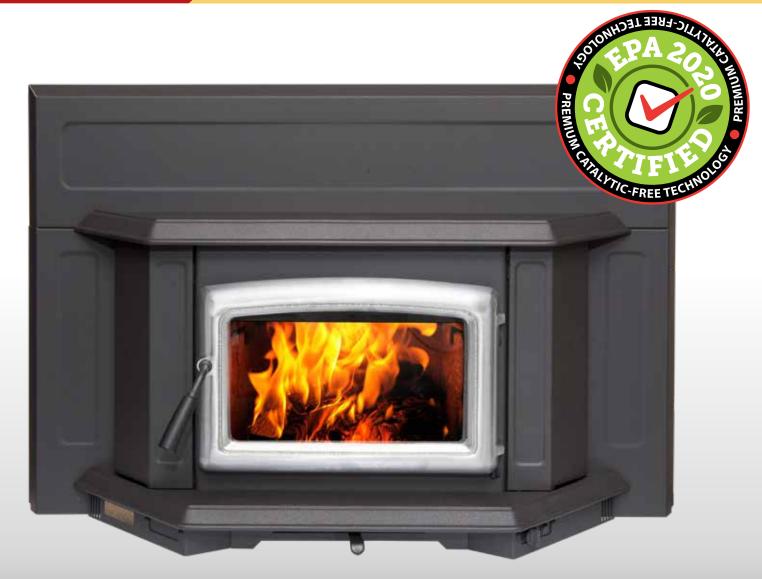

# **SUPER** INSERT LE PREMIUM CATALYTIC-FREE

CATALYTIC-FREE TECHNOLOGY

**WOOD INSERT** 

**MORE DURABLE** 

MORE RELIABLE

**EASIER TO OPERATE** 

FOR HEATING MEDIUM SPACES

Transform your drafty fireplace into an easy-tolight, easy-to-load reliable source of heat with the convenience of one-touch adjustable temperature control and breakthrough catalytic-free technology.

- EPA 2020 Certified
- Reliable, Durable Catalytic-Free Technology •
  - Extended Burn Technology (EBT)
- Air wash system for super clean ceramic glass •
- Floating firebox for extended stove life
- 304 Stainless Steel Baffle, insulation cover, rails and flame shield
- Removable flue collar for easier installation
- Boost air for easy lighting •
- **Rich Metallic black finish** .
- Cast iron warming shelf & ash lip
- · Inside and outside combustion air capable
- **Single-Lever Air Control**
- Two temperature-actuated variable-speed blowers
- 6" flue outlet North-South fuel loading

Height

33"

SINGLE LEVER

AIR WASH

BAFFLE SYSTEM

EBT EXTENDED BURN

**FLOATING FIREBOX** 

m KNIFE EDGE DOOR