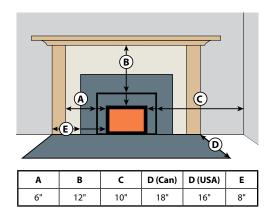

### **DESIGN-A-FIRE**

Pacific Energy Traditional Inserts are customizable in your choice of door finishes. Available in Nickel, Metallic Black and Brushed Nickel.

**CLEARANCES TO COMBUSTIBLES** 

Pacific Energy is committed to continuous product improvement and innovation. As a result, appearance and specifications of the products featured in this brochure are subject to change without notice. For more information, please visit pacificenergy.net