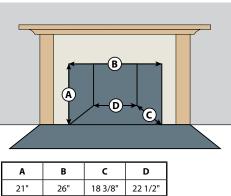

ing shelf & ash lip
- · Inside and outside combustion air capable
- **Single-Lever Air Control**
- Two temperature-actuated variable-speed blowers
- 6" flue outlet North-South fuel loading

Height

33"

SINGLE LEVER

AIR WASH

BAFFLE SYSTEM

EBT EXTENDED BURN

**FLOATING FIREBOX** 

m KNIFE EDGE DOOR



### **DESIGN-A-FIRE**

Pacific Energy Traditional Inserts are customizable in your choice of door finishes. Available in Nickel, Metallic Black and Brushed Nickel.







**CLEARANCES TO COMBUSTIBLES** 





Pacific Energy is committed to continuous product improvement and innovation. As a result, appearance and specifications of the products featured in this brochure are subject to change without notice. For more information, please visit pacificenergy.net

#### MINIMUM FIREPLACE OPENING