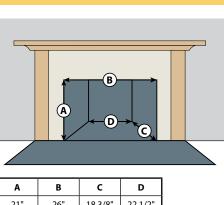

g shelf & ash lip
- · Inside and outside combustion air capable
- **Single-Lever Air Control**
- Two temperature-actuated variable-speed blowers
- 6" flue outlet North-South fuel loading

Height

33"

SINGLE LEVER

AIR WASH

BAFFLE SYSTEM

EBT EXTENDED BURN

**FLOATING FIREBOX** 

m KNIFE EDGE DOOR



### **DESIGN-A-FIRE**

Pacific Energy Traditional Inserts are customizable in your choice of door finishes. Available in Nickel, Metallic Black and Brushed Nickel.







**CLEARANCES TO COMBUSTIBLES** 





Pacific Energy is committed to continuous product improvement and innovation. As a result, appearance and specifications of the products featured in this brochure are subject to change without notice. For more information, please visit pacificenergy.net

#### MINIMUM FIREPLACE OPENING