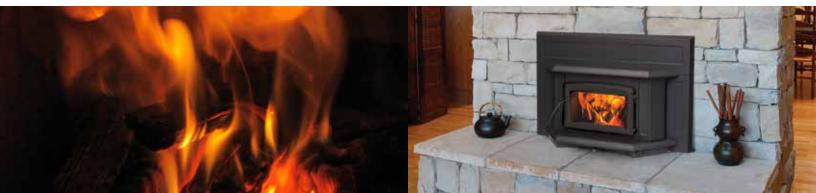

Transform your drafty fireplace into an easy-tolight, easy-to-load reliable source of heat with the convenience of one-touch adjustable temperature control and breakthrough catalytic-free technology.

- EPA 2020 Certified
- Reliable, Durable Catalytic-Free Technology •
  - Extended Burn Technology (EBT)
- Air wash system for super clean ceramic glass •
- Floating firebox for extended stove life
- 304 Stainless Steel Baffle, insulation cover, rails and flame shield
- Removable flue collar for easier installation
- Boost air for easy lighting •
- **Rich Metallic black finish** .
- Cast iron warming shelf & ash lip
- · Inside and outside combustion air capable
- **Single-Lever Air Control**
- Two temperature-actuated variable-speed blowers
- 6" flue outlet North-South fuel loading

### **DESIGN-A-FIRE**

Pacific Energy Traditional Inserts are customizable in your choice of door finishes. Available in Nickel, Metallic Black and Brushed Nickel.

**CLEARANCES TO COMBUSTIBLES** 

Pacific Energy is committed to continuous product improvement and innovation. As a result, appearance and specifications of the products featured in this brochure are subject to change without notice. For more information, please visit pacificenergy.net