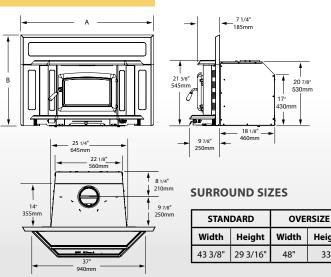

#### 38,200 BTU EPA Test Fuel

**PRODUCT DIMENSIONS** 

| Efficiency (HHV)       | 71.3%      |
|------------------------|------------|
| Emissions              | 1.8 gm/hr. |
| Log Size (recommended) | 16″        |
| Log Size (max)         | 18"        |
| Firebox Size           | 2.1 cu.ft. |
| Glass Viewing Area     | 122 sq.in. |
|                        |            |

Height

33"

SINGLE LEVER

AIR WASH

BAFFLE SYSTEM

EBT EXTENDED BURN

**FLOATING FIREBOX** 

m KNIFE EDGE DOOR

#### MINIMUM FIREPLACE OPENING