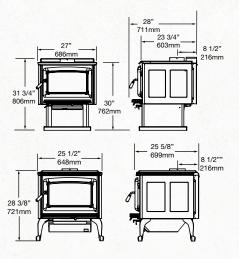

#### 41,275 BTU EPA Test Fuel

| Efficiency (HHV)       | 74%        |
|------------------------|------------|
| Emissions              | 1.8 gm/hr. |
| Log Size (recommended) | 18″        |
| Log Size (max)         | 20"        |
| Firebox Size           | 3.0 cu.ft. |
| Glass Viewing Area     | 153 sq.in. |
|                        |            |

#### Weight

| Summit LE         | 435 lb |
|-------------------|--------|
| Summit Classic LE | 440 lb |