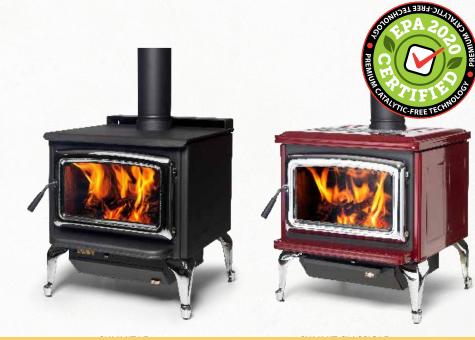

#### SUMMIT LE

Keep large spaces warm and comfortable with the efficient and durable Summit LE woodstove. Designed for maximum heat output and the longest burn times thanks to EBT (Extended Burn Technology), the Summit LE is the woodstove choice for bigger spaces and long, cold winter nights.

#### SUMMIT CLASSIC LE

Enjoy the impressive performance and outstanding features of the Summit firebox beautifully clad in rich porcelain enamel. The Summit Classic LE delivers Pacific Energy's strong heating performance with your choice of elegant porcelain enamel, door, leg and trivet finishes.